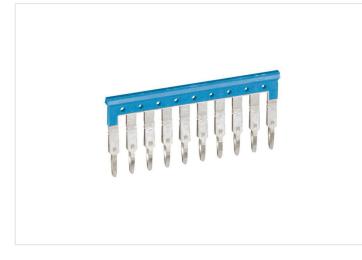

#### VIKING 3 LEGRAND

Bridging combs for 10 blocks with 6mm pitch - for screw and spring terminal blocks

REF. 037503 | EAN. 3245060375034

> Visit e-catalogue

#### **Product charateristics**

- For 10 blocks with 6mm pitch
- Isolated and breakable to lentght for all the configurations.
- Consecutive of alternating connection