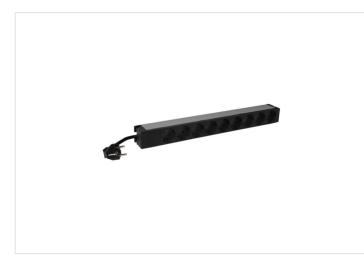

#### LCS<sup>3</sup> LEGRAND

LCS<sup>3</sup> 19" PDU 1U 9 x 2P+E german standard with 3m power supply cord and equipped with a power indicator

REF. 646821 | EAN. 3414970765420

#### **Product charateristics**

- Single phase
- 9 x 2P+E german standard outlets equipped with protective shutters
- Input voltage 230V
- Input current 16A
- Maximum power 3.7kW