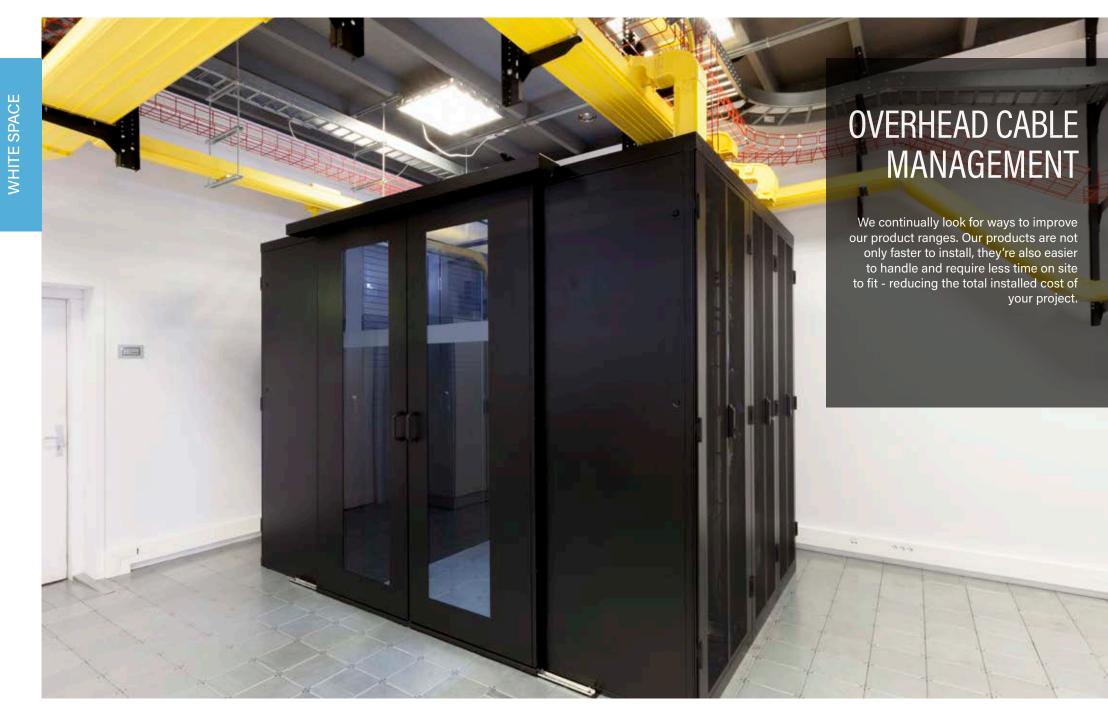

#### OVERHEAD CABLE MANAGEMENT

A robust, versatile cable management solution for installations of almost any size. Cablofil steel wire cable tray is supplied in straight lengths from which sophisticated installations can be created without the need for additional fittings.