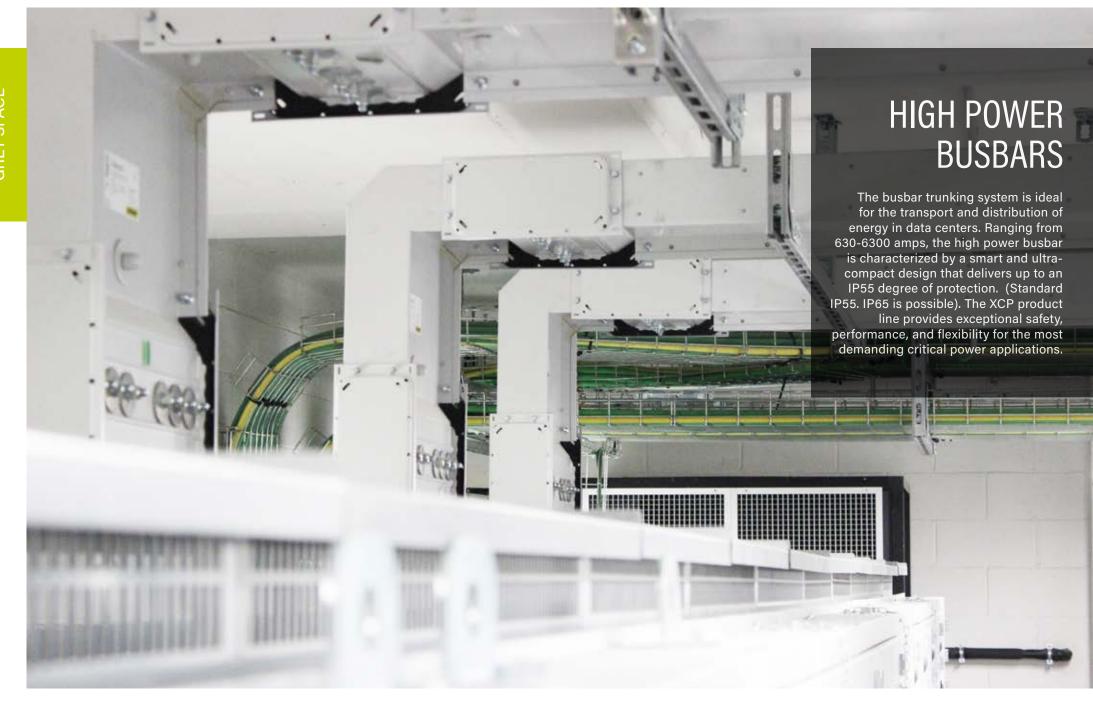

#### HIGH POWER BUSBARS

The busbar trunking system is ideal for the transport and distribution of energy in data centers. Ranging from 630-6300 amps, the high power busbar is characterized by a smart and ultra-compact design that delivers up to an IP55 degree of protection.