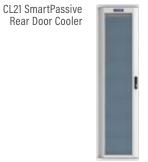

#### **REAR DOOR COOLING**

hilled water cooling right at the rear of the cabinet for the most demanding IT applications

#### **KEY BENEFITS**

- precision row-based cooling modules
- Rear door coolers capable of capacity per cabinet
- Technology capable of working with low as 1.035

CL20 and CL23 Rear Door Coolers

CL21 ProActive Rear Door Cooler