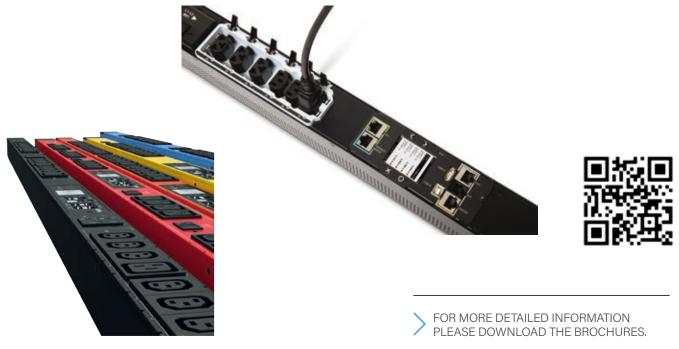

## Raritan. | Server Technology.

DUs are the last step between the IT equipment and the facility. This also means, it is the last place where you can place intelligence and have a standardized way of managing and monitoring the infrastructure. Raritan and Server Technology are leaders in the intelligent PDU market, providing the best solutions to ensure the most critical aspects of a data center, uptime and business continuity.

#### **FEATURES**

- Single or three phase, up to 67kVA, measurement with +/- 1% prediction
- Measurement and switching at the strip, circuit, socket
- Colour coding for easy identification of power supplies
- Integrated management of humidity, temperature, leakage and door opening sensors, as well as electronic locks
- Built-in failover power, residual current monitoring, USB mass configuration, alternating phases per branch or outlets and more

#### **KEY BENEFITS**

- Rock-solid reliability: 10 years continuous operation, 350,000 products deployed at leading Fortune 500 companies
- Power failure prevention: robustness, colour coding, redundant network connection
- Optimized deployment: wired or wireless network connection, extended interoperability with various DCIM or BMS platforms
- Uncompromising safety thanks to Xerus technology

Raritan catalogue

039