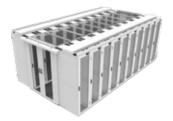

#### **PASSIVE COOLING**

assive cooling are the solutions where there is no mechanical device playing a part in the process besides possible CRAC units.

In this range, Legrand offers aisle containment, freestanding containment solutions ready to receive cabinets rolling in, vertical exhaust ducts that guide the hot airflows to a false ceiling and passive rear door coolers with zero operational costs.

#### **FEATURES**

- Customized design
- Optimal airflow management for better energy performance
- FM approved drop-away system for water fire extinguishing systems
- Optimised integration of cable management and busbars
- High transparency panels and LED lighting for best aisle visibility
- All containment options available for hot and cold containment layouts
- Passive rear doors compatible with most common cabinet dimensions in the industry

#### **KEY BENEFITS**

- A fully configurable solution linked to the white space
- Free-standing easily fits different
- Great cost effective solution for deployments where there are no high

Custom containment within any complex environment