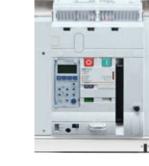

DMX<sup>3</sup> ACBs 630A to 6300A

- Four breaking capacities:
   42 kA, 50 kA, 65 kA 100 kA
- All DMX<sup>3</sup> breakers are factory equipped with MP4 and MP6 (with embedded energy measurement) protection units
- Innovative and user-friendly touch screen tripping units
- Full range of fast clip control accessories

DPX3 MCCBs from 16A to 1600A

- Four breaking capacities: 36kA, 50 kA, 70kA 100kA
- Thermal magnetic including embedded energy measurement

All Protection devices:

- 3 or 4 pole options
- Optional integrated metering
- Fixed, plug in or withdrawable options

#### **KEY BENEFITS**

Continuity of Services and Increased safety across the range of Legrand protection devices:

- Circuit protection Selectivity between DPX³/DMX³ electronic circuit breakers
- Full compliance with EN/IEC standard 60947-2 and 60947-
- European Directives
   REACh, ROHS, RAEE and PEP
   (Environmental Product Profile)
   available