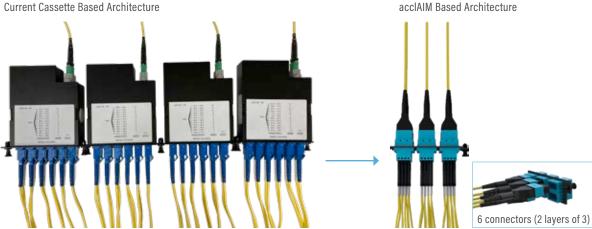

#### **la legrand**®

nfinium accIAIM redefines connectivity replacing preterminated cassettebased solutions with direct connections eliminating components, process, and cost. Infinium accIAIM delivers the only connectivity on the market with a near lossless link, almost unlimited scalability, and no gender considerations. The Direct Mating Breakout and Application Defined Polarity vastly improves density and flexibility and enables Sustainable Migration improving system lifecycle tremendously.

#### **FEATURES**

- Ultra-Low Loss, Total Channel loss ≤0,4dB
- Ultra high density, up to 192 fibre/U
- Simplify connectivity, No gender considerations - no pins, just direct connections
- Direct mating breakout acclAIM connectors mate directly to an array of 2-fiber mdc duplex patch cords
- Application defined polarity

Current Cassette Based Architecture

FOR MORE DETAILED INFORMATION PLEASE DOWNLOAD THE BROCHURES.

#### **KEY BENEFITS**

- needed due to direct mating
- and two-fibre transmission -

CUT COST. **CUT** COMPLEXITY. **CUT** CASSETTES.