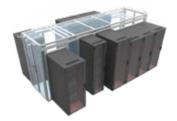

#### **PASSIVE COOLING**

assive cooling are the solutions where there is no mechanical device playing a part in the process besides possible CRAC units.

In this range, Legrand offers aisle containment, freestanding containment solutions ready to receive cabinets rolling in, vertical exhaust ducts that guide the hot airflows to a false ceiling and passive rear door coolers with zero operational costs.

#### **FEATURES**

- Customized design
- Optimal airflow management for better energy performance
- FM approved drop-away system for water fire extinguishing systems
- Optimised integration of cable management and busbars
- High transparency panels and LED lighting for best aisle visibility
- All containment options available for hot and cold containment layouts
- Passive rear doors compatible with most common cabinet dimensions in the industry

#### **KEY BENEFITS**

- A fully configurable solution linked to the white space
- Free-standing easily fits different
- Great cost effective solution for deployments where there are no high

Custom containment within any complex environment