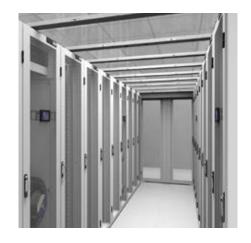

#### CONTAINMENT AND COOLING

Legrand offers high quality, modular and scalable containment and cooling solutions to optimize cooling and energy-efficiency through the separation of hot and cold airflows.

#### **PASSIVE COOLING**

assive cooling are the solutions where there is no mechanical device playing a part in the process besides possible CRAC units.

In this range, Legrand offers aisle containment, freestanding containment solutions ready to receive cabinets rolling in, vertical exhaust ducts that guide the hot airflows to a false ceiling and passive rear door coolers with zero operational costs.

#### **FEATURES**

- Customized design
- Optimal airflow management for better energy performance
- FM approved drop-away system for water fire extinguishing systems
- Optimised integration of cable management and busbars
- High transparency panels and LED lighting for best aisle visibility
- All containment options available for hot and cold containment layouts
- Passive rear doors compatible with most common cabinet dimensions in the industry

#### **KEY BENEFITS**

- A fully configurable solution linked to the white space
- Free-standing easily fits different
- Great cost effective solution for deployments where there are no high

Custom containment within any complex environment