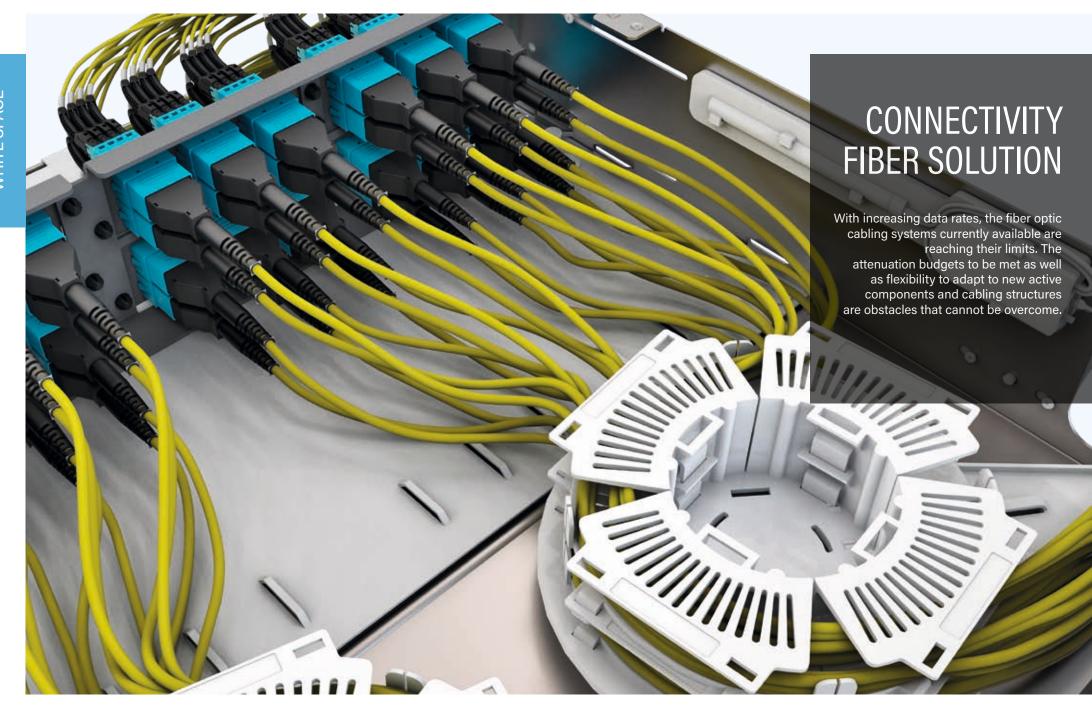

CONNECTIVITY FIBER SOLUTION

DCIM SOFTWARE INTEGRATION

#### CONNECTIVITY FIBER SOLUTION

With increasing data rates, the fiber optic cabling systems currently available are reaching their limits. The attenuation budgets to be met as well as flexibility to adapt to new active components and cabling structures are obstacles that cannot be overcome.