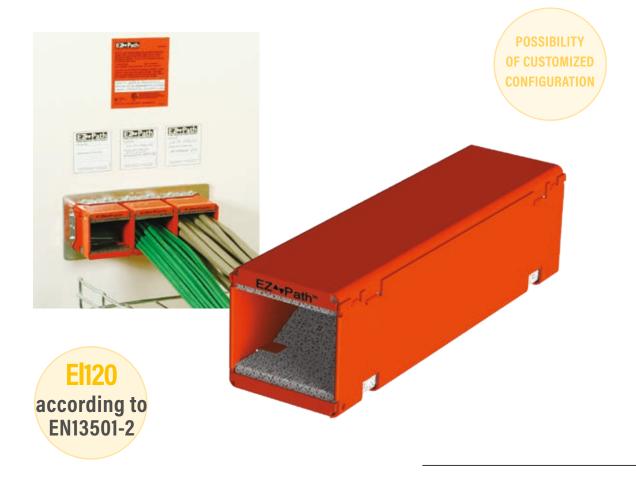

#### EZ-PATH FIRE RESISTANT DEVICE

This versatile permanent automatic firestop system is suitable for any structure from concrete walls to lightweight partitions.

025

### La legrand®

his versatile permanent automatic firestop system is suitable for any structure from concrete walls to sandwich panel to flexible partitions.

#### **FEATURES**

- Firestop module consisting of a metal housing containing intumescent pads and, if necessary, combine with fixing plates.
- Floor or wall installation
- El 120 according to EN13501-2

#### **KEY BENEFITS**

- Ensures compartmentalization
- Intumescent product expands in case of fire.
- Effective acoustic and smoke barrier
- The intumescent pads ensure support for the cables and maintain air tightness
- No sharp edges
- Automatically adjusts to cable loadin
- Favourable cable management: scalability

029

EZ-Path® is a registered trademark and is manufactured by Specified Technologies Inc. (STI).