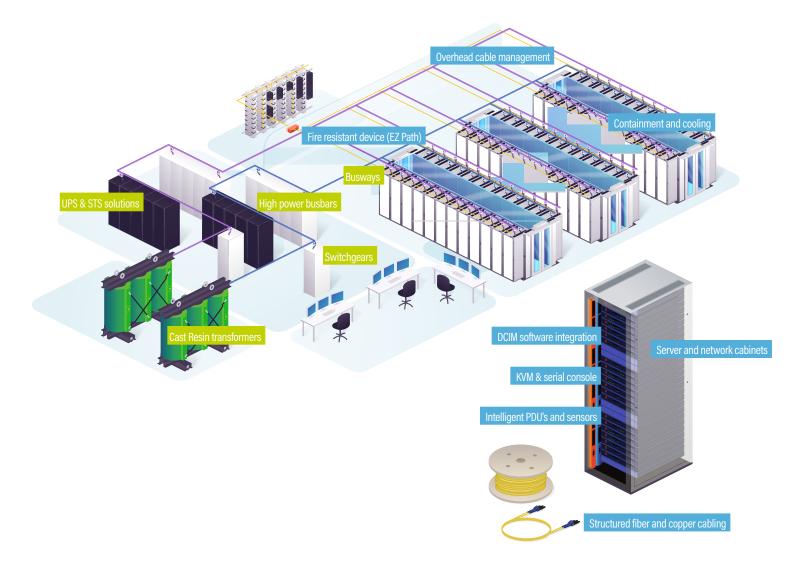

# Our DATA CENTER global offer

WHITE SPACE

GREY SPACE

#### Covering all your IT infrastructure, cable management, and critical power needs!

With award-winning solutions from strong data center players, you benefit from optimal uptime of mission-critical operations. Our team of local specialists design and build innovative solutions, including enclosures, cooling, power, structured cabling, and access management, to meet your unique requirements.