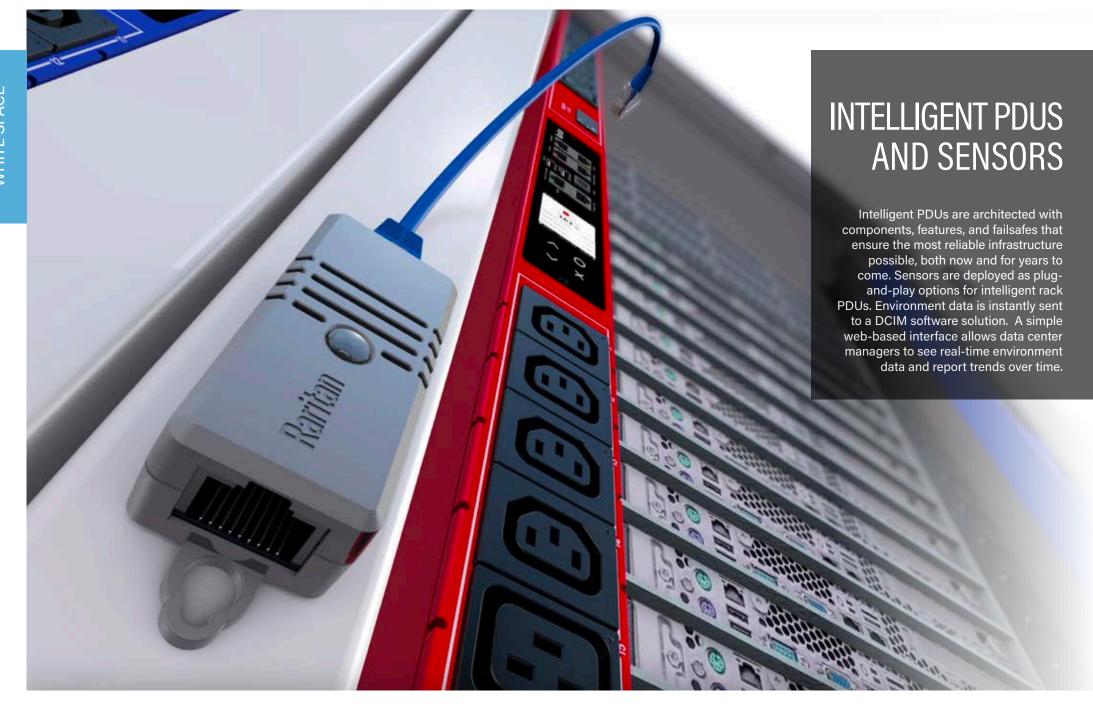

#### INTELLIGENT PDU'S AND SENSORS

PX Intelligent PDUs help eliminate human error and can withstand the harshest environments. With monitoring features that spot problems in advance and physical design elements that adapt to the toughest conditions, our solution protects your critical load under any circumstances.

## Raritan. | Server Technology.

DUs are the last step between the IT equipment and the facility. This also means, it is the last place where you can place intelligence and have a standardized way of managing and monitoring the infrastructure. Raritan and Server Technology are leaders in the intelligent PDU market, providing the best solutions to ensure the most critical aspects of a data center, uptime and business continuity.

#### **FEATURES**

- Single or three phase, up to 67kVA, measurement with +/- 1% prediction
- Measurement and switching at the strip, circuit, socket
- Colour coding for easy identification of power supplies
- Integrated management of humidity, temperature, leakage and door opening sensors, as well as electronic locks
- Built-in failover power, residual current monitoring, USB mass configuration, alternating phases per branch or outlets and more

#### **KEY BENEFITS**

- Rock-solid reliability: 10 years continuous operation, 350,000 products deployed at leading Fortune 500 companies
- Power failure prevention: robustness, colour coding, redundant network connection
- Optimized deployment: wired or wireless network connection, extended interoperability with various DCIM or BMS platforms
- Uncompromising safety thanks to Xerus technology