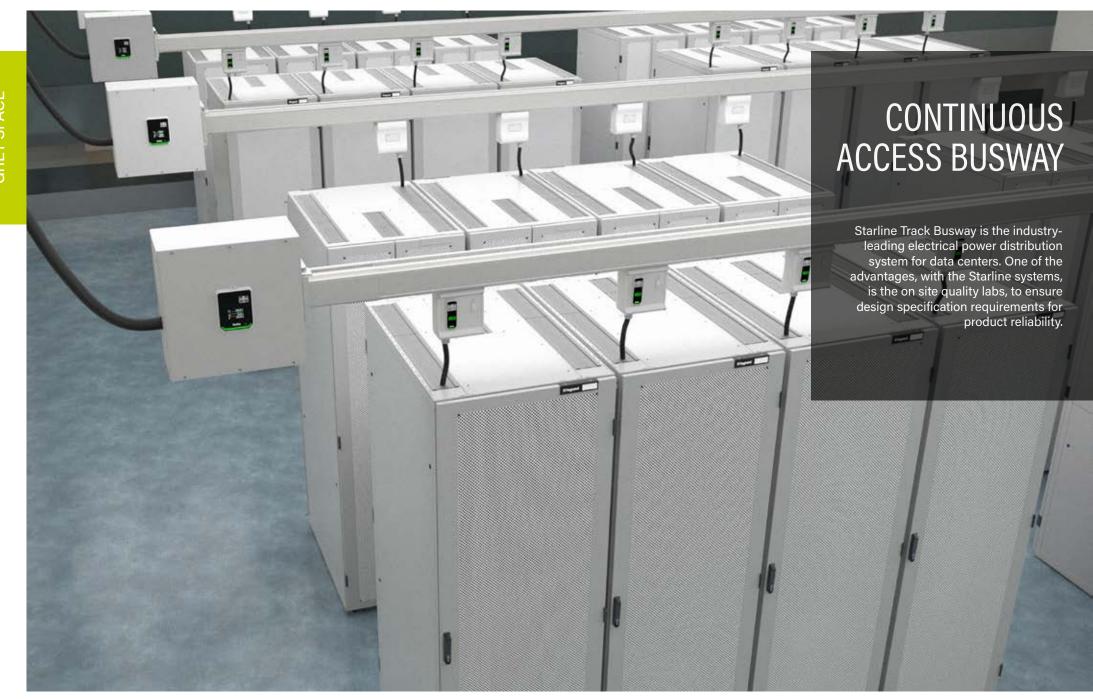

#### **BUSWAYS**

Starline Track Busway is the industry-leading electrical power distribution system for data centers.

ith the Green T.HE series (tier 2), Legrand offers its customers a very high quality product, with excellent performance and reduced losses, in full compliance with regulation 548/2014 and subsequent updates (EU regulation 2019/1783).

#### **KEY BENEFITS**

- Short circuit protection
- No break seamless transfer
- High availability
- Minimum maintenance costs

ith more than 90 years experience in busway power distribution, Starline is a worldwide industry leader in systems solutions for power distribution. Starline provides innovative, customizable power distribution and monitoring solutions that are particular to each customer's critical requirements. We are committed to enduring worldwide partnerships, with the highest level of customer service. Our unique U shaped copper busbar system, creates constant tension across all joints and tap off points, offering the DC operator a safe and reliable distribution system Being UL, IEC, ETL listed and CE marked, the Starline busway can be used anywhere in the world.

#### **KEY BENEFITS**

- Maintenance Free busbar system reduced TCO
- Customisable tap off options, to meet customer requirements
- U-shaped copper busbars: continuous and reliable connection
- Options: integration of metering accessories and value-added accessories (server cabinet mounting brackets, infrared (IR) windows)
- Scalable design for spreading CAPE>
- Increased redundancy and flexibility. Continuous access busway gives the operator, the ability to add or remove cabinets in a live environment.
- Easily identify power streams, within the data hall, by means of colour indication on the bushers