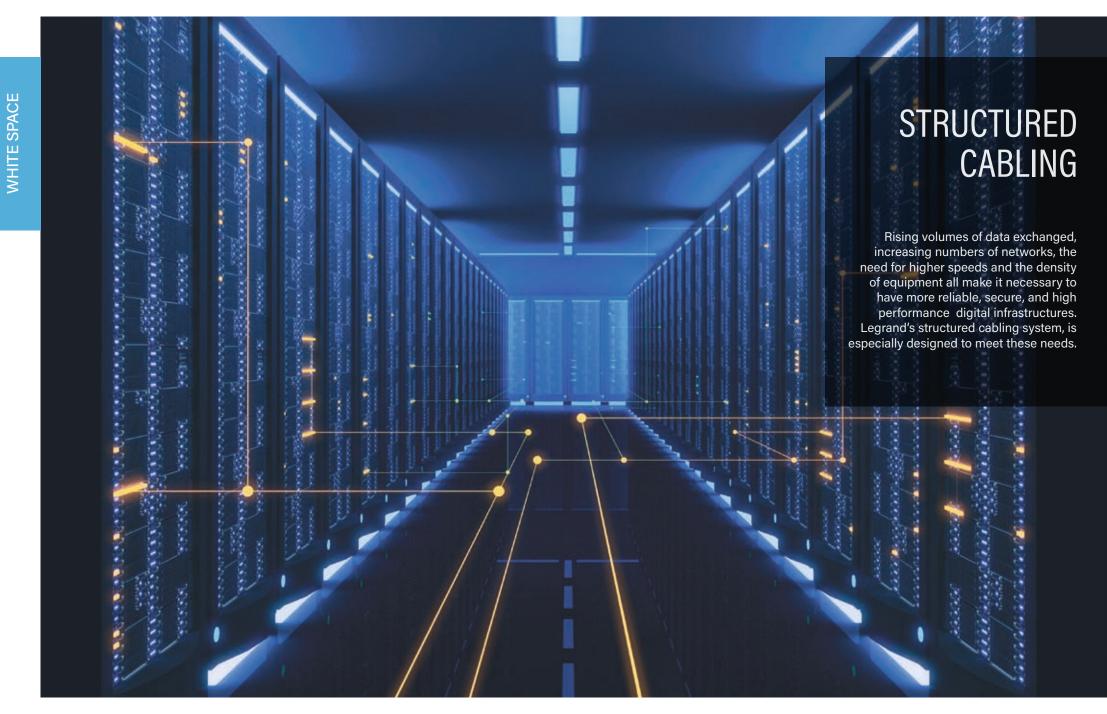

#### STRUCTURED CABLING

Rising volumes of data exchanged, increasing numbers of networks, the need for higher speeds and the density of equipment make it necessary to have more reliable, secure, and highly-performing digital infrastructures.

Legrand's structured cabling system is especially designed to meet these needs.