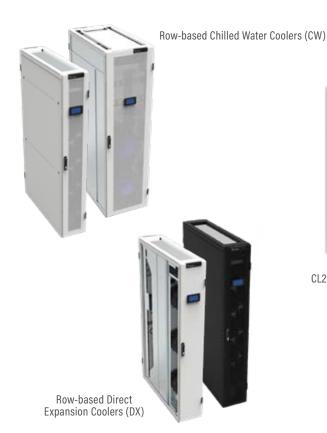

#### **ROW-BASED ACTIVE COOLING**

he CW and DX row-based cooling solutions bring all the benefits of row-based cooling to the high density computing environment.

#### **REAR DOOR COOLING**

hilled water cooling right at the rear of the cabinet for the most demanding IT applications

#### **FEATURES**

- Highly efficient row-based cooling portfolio
- Row-based coolers integrated in the Nexpand platform, compatible with most cabinet accessories.
- Highest cooling capacity in the market for rear doors
- Rear doors can be retrofitted in any existing installation
- The entire active cooling portfolio can be monitored and connected to any BMS

#### **KEY BENEFITS**

- precision row-based cooling modules
- Rear door coolers capable of capacity per cabinet
- Technology capable of working with low as 1.035

CL20 and CL23 Rear Door Coolers

CL21 ProActive Rear Door Cooler