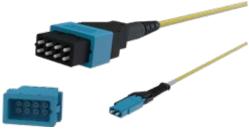

#### **la legrand**®

nfinium accIAIM redefines connectivity replacing preterminated cassettebased solutions with direct connections eliminating components, process, and cost. Infinium accIAIM delivers the only connectivity on the market with a near lossless link, almost unlimited scalability, and no gender considerations. The Direct Mating Breakout and Application Defined Polarity vastly improves density and flexibility and enables Sustainable Migration improving system lifecycle tremendously.

#### **FEATURES**

- Ultra-Low Loss, Total Channel loss ≤0,4dB
- Ultra high density, up to 192 fibre/U
- Simplify connectivity, No gender considerations - no pins, just direct connections
- Direct mating breakout acclAIM connectors mate directly to an array of 2-fiber mdc duplex patch cords
- Application defined polarity