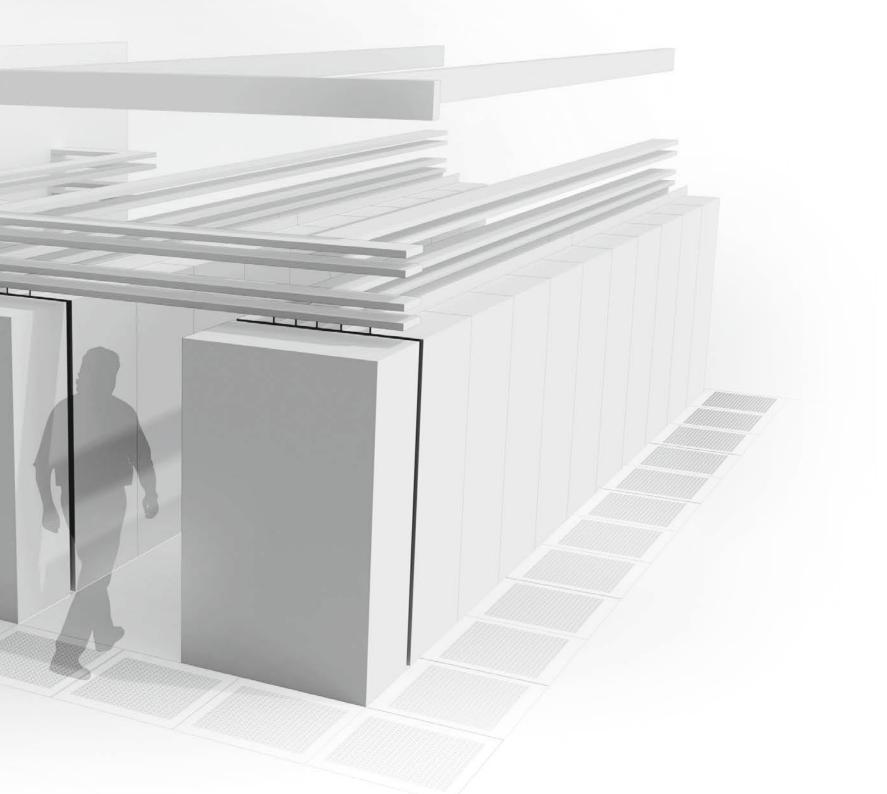

#### OVERHEAD CABLE MANAGEMENT

A robust, versatile cable management solution for installations of almost any size. Cablofil steel wire cable tray is supplied in straight lengths from which sophisticated installations can be created without the need for additional fittings.

#### **CABLE STEEL WIRE TRAY**

ablofil steel wire cable tray is supplied in straight lengths from which sophisticated installations can be created without the need for additional fittings. Simply cut and shape lengths to form bends, tees, crosspieces etc. and secure quickly and easily using a range of 'slot and tab' fixings that do not require nuts and bolts.