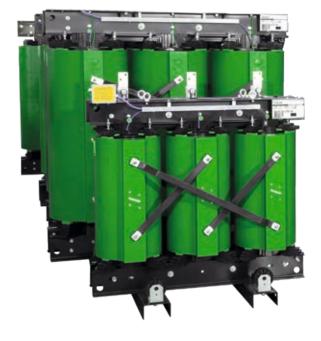

#### CAST RESIN TRANSFORMERS

The Legrand Green T.HE transformers guarantee a significant reduction in energy consumption, promoting significant economic savings and the reduction of CO2 emissions into the atmosphere.

#### **BUSWAYS**

Starline Track Busway is the industry-leading electrical power distribution system for data centers.

ith the Green T.HE series (tier 2), Legrand offers its customers a very high quality product, with excellent performance and reduced losses, in full compliance with regulation 548/2014 and subsequent updates (EU regulation 2019/1783).

#### **FEATURES**

- Power ratings from 100 to 3150 kVA
- Aluminium and copper winding options
- Class E3 C2 F1
- Ucc of 6%
- Meets the requirements of the EcoDesign Directive
- Compliant to standard IEC 60076-11
- Special products are available on demand