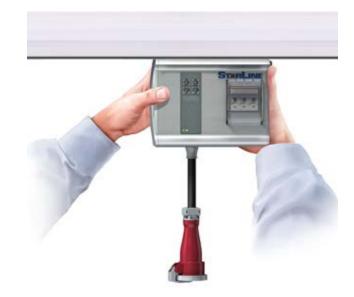

#### **KEY BENEFITS**

- Short circuit protection
- No break seamless transfer
- High availability
- Minimum maintenance costs

ith more than 90 years experience in busway power distribution, Starline is a worldwide industry leader in systems solutions for power distribution. Starline provides innovative, customizable power distribution and monitoring solutions that are particular to each customer's critical requirements. We are committed to enduring worldwide partnerships, with the highest level of customer service. Our unique U shaped copper busbar system, creates constant tension across all joints and tap off points, offering the DC operator a safe and reliable distribution system Being UL, IEC, ETL listed and CE marked, the Starline busway can be used anywhere in the world.

#### **FEATURES**

- 100ka ICC rated busway system
- 250A 1250A 4 pole and 5 pole systems
- Independently certified for live tap off insertion
- Preventative cable termination maintenance with optional end feed temperature monitoring
- Temperature monitoring
- All tap offs compatible across busbar range
- Compression joint assembly, no torqueing of bolts
- Certified to BSEN 61439-6

#### **KEY BENEFITS**

- Maintenance Free busbar system reduced TCO
- Customisable tap off options, to meet customer requirements
- U-shaped copper busbars: continuous and reliable connection
- Options: integration of metering accessories and value-added accessories (server cabinet mounting brackets, infrared (IR) windows)
- Scalable design for spreading CAPE>
- Increased redundancy and flexibility. Continuous access busway gives the operator, the ability to add or remove cabinets in a live environment.
- Easily identify power streams, within the data hall, by means of colour indication on the bushers