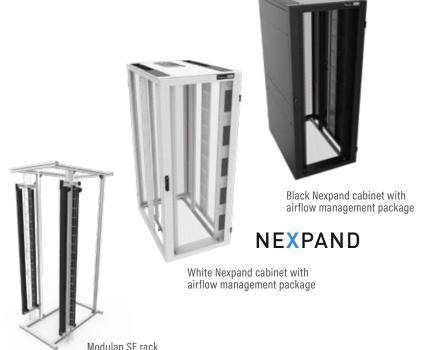

### MINKELS | modulan

abinets are meant to outlive the IT equipment that is initially placed in them. That is why a customer should always wisely choose a product that will last more than 10 years. Legrand commits to this purpose with the Nexpand platform and the modulan customized open rack to make sure that no matter what the current or future needs are, they are covered from the moment the customer's cabinet requirement begins.

#### **FEATURES**

- Server and network cabinets (19", 21", 23", ETSI) and integration cabinets, all in black and white
- Solid, glazed or perforated door
- Light weight and durable chassis
- The cable management system has the same flexibility as the chassis
- Wide range of accessories to cover many data center needs

#### **KEY BENEFITS**

- Optimal airflow management for better energy performance
- Fully modular design for total adaptability to your IT equipment
- Vast portfolio of cable
- Many accessories inside the rack
- Modular roof design
- 19 inch solutions available in 560mm wide SE racks to allow more cabinets in same aisle footprint

**Nexpand Cabinets** 

FOR MORE DETAILED INFORMATION PLEASE DOWNLOAD THE BROCHURES.